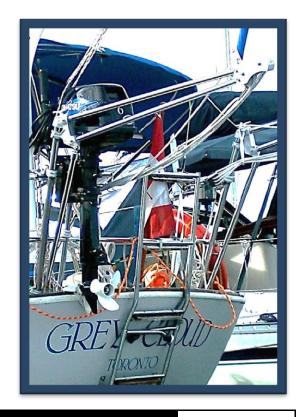

## **1200 Dinghy Davits** Easily lift your Inflatable Dinghy!

Easy to install, pre-assembled!

200 Lbs. Pair (91 Kg) **Safe Working Load** 

120 Lbs. Ea. (54 Kg)

**Overall Reach** 36" (61 cm)

36" (110 cm) **Overall Height** 

6:1 **Pulling Ratio** (25 Lbs. @ Max Load)

Weight 45 Lbs. (20 Kg)

| Available Options:        |  |
|---------------------------|--|
| 7:1 Pulley Upgrade        |  |
| Add Rope (60' Inc.)       |  |
| Add 10" Height (34" Std.) |  |
| Additional Base           |  |
| Add. Rail Mount           |  |
| Add. Bulkhead Mt.         |  |
| 6"x6" Backing Plate       |  |
| Offset Rail Bracket       |  |
| Rail Support Strut (34")  |  |
| Hard Dinghy Support       |  |
| Stab. Cross Bar           |  |
|                           |  |
| Total                     |  |