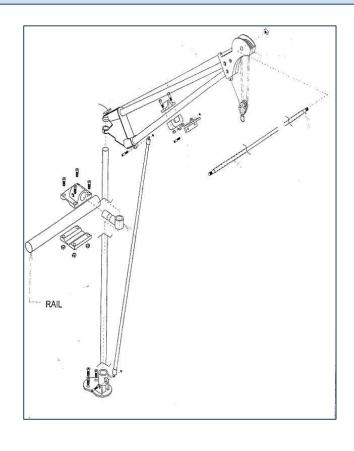

## **1200 Dinghy Davits** Easily lift your Inflatable Dinghy!

Easy to install, pre-assembled!

200 Lbs. Pair (91 Kg) **Safe Working Load** 

120 Lbs. Ea. (54 Kg)

**Overall Reach** 36" (61 cm)

36" (110 cm) **Overall Height** 

6:1 **Pulling Ratio** (25 Lbs. @ Max Load)

Weight 45 Lbs. (20 Kg)

| Available Options:        |  |
|---------------------------|--|
| 7:1 Pulley Upgrade        |  |
| Add Rope (60' Inc.)       |  |
| Add 10" Height (34" Std.) |  |
| Additional Base           |  |
| Add. Rail Mount           |  |
| Add. Bulkhead Mt.         |  |
| 6"x6" Backing Plate       |  |
| Offset Rail Bracket       |  |
| Rail Support Strut (34")  |  |
| Hard Dinghy Support       |  |
| Stab. Cross Bar           |  |
|                           |  |
| Total                     |  |