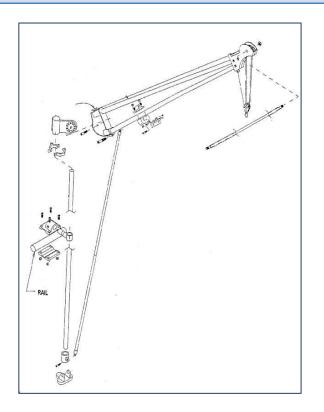

### **Custom Davit Angle, MORE HEIGHT/ REACH**

| Safe Working Load     | 250 Lbs. Pair (113 Kg)<br>150 Lbs. Ea. (68 Kg) |
|-----------------------|------------------------------------------------|
| <b>Overall Reach</b>  | 34"-42" (86-107 cm)                            |
| <b>Overall Height</b> | 33"-42" (84-107 cm)                            |
| Pulling Ratio         | 7:1<br>(36 Lbs. @ Max Load)                    |
| Weight                | 50 Lbs. (23 Kg)                                |

#### **Available Options:**

6.8:1 Winch Add-On Add Rope (70' Inc.) Add 10" Height (34" Std.) Additional Base Add. Rail Mount Add. Bulkhead Mt. 6"x6" Backing Plate Offset Rail Bracket Rail Support Strut (34") Hard Dinghy Support Stab. Cross Bar