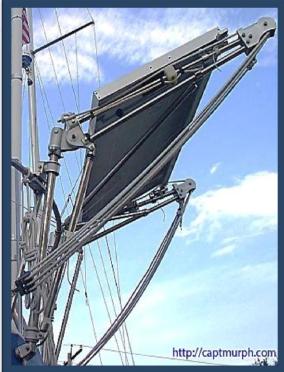

## MODEL 1400 Rot. Dinghy Davits Easily lift your Dinghy and Outboard!

### **Custom Davit Angle, MORE HEIGHT/ REACH**

| Safe Working Load     | 250 Lbs. Pair (113 Kg)<br>150 Lbs. Ea. (68 Kg) |
|-----------------------|------------------------------------------------|
| <b>Overall Reach</b>  | 34"-42" (86-107 cm)                            |
| <b>Overall Height</b> | 33"-42" (84-107 cm)                            |
| Pulling Ratio         | 7:1<br>(36 Lbs. @ Max Load)                    |
| Weight                | 50 Lbs. (23 Kg)                                |