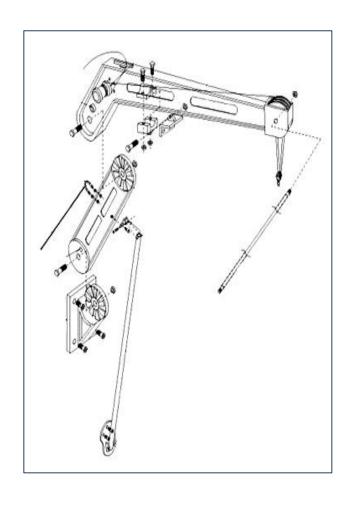

## **2000 Adjustable Dinghy Davits**

## Easily lift your Dinghy and Outboard!

**Custom Davit Angle, MORE HEIGHT/ REACH** 

Safe Working Load

350 Lbs. Pair (159 Kg) 250 Lbs. Ea. (113 Kg)

**Overall Reach** 

33"-52" (86-132 cm) (Max. Reach With Riser Arm)

**Overall Height** 

0"-32" (0-81 cm)

**Pulling Ratio** 

7:1 (50 Lbs. @ Max Load)

Weight

45 Lbs. (20 Kg)

| Available Options            |  |
|------------------------------|--|
| 6.8:1 Winch Add-On           |  |
| Transom Base (Deck Std.)     |  |
| Make Removable               |  |
| 18" Riser Arm                |  |
| 26" Riser Arm                |  |
| <b>Heavy Duty Bases</b>      |  |
| Back-Stay Supports (up to 4) |  |
| Stainless Down Strut (34")   |  |
| 6x9"/ 9x12" Back. Plate      |  |
| <b>Hard Dinghy Support</b>   |  |
| Stab. Cross Bar              |  |
|                              |  |
| Total                        |  |