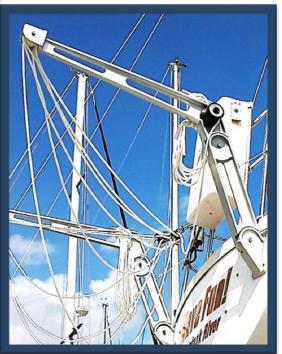

## **2000 Adjustable Dinghy Davits**

## Easily lift your Dinghy and Outboard!

**Custom Davit Angle, MORE HEIGHT/ REACH** 

Safe Working Load

350 Lbs. Pair (159 Kg) 250 Lbs. Ea. (113 Kg)

**Overall Reach** 

33"-52" (86-132 cm) (Max. Reach With Riser Arm)

**Overall Height** 

0"-32" (0-81 cm)

**Pulling Ratio** 

7:1 (50 Lbs. @ Max Load)

Weight

45 Lbs. (20 Kg)

| Available Options            |  |
|------------------------------|--|
| 6.8:1 Winch Add-On           |  |
| Transom Base (Deck Std.)     |  |
| Make Removable               |  |
| 18" Riser Arm                |  |
| 26" Riser Arm                |  |
| <b>Heavy Duty Bases</b>      |  |
| Back-Stay Supports (up to 4) |  |
| Stainless Down Strut (34")   |  |
| 6x9"/ 9x12" Back. Plate      |  |
| <b>Hard Dinghy Support</b>   |  |
| Stab. Cross Bar              |  |
|                              |  |
| Total                        |  |